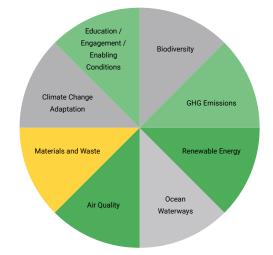

## Car Club Tender FINAL

Assessment ID: CAR333

Assessment Author: Mark Summers

**Assessment Initial Summary:** 

Tender Award for an All Electric Car Club in Plymouth

**Assessment Final Summary:** 

**Biodiversity Score**: 3

**Biodiversity Score Justification**: No major impact although reduction in tailpipe emissions is less harmful for the general environment that a conventionally powered CI vehicle.

**Biodiversity Score Mitigate: No** 

**GHG Emissions Score:** 5

GHG Emissions Score Justification: All electric vehicle reduces local emissions

GHG Emissions Score Mitigate: No

Renewable Energy Score: 5

Renewable Energy Score Justification: When powered using renewable electricity

Renewable Energy Score Mitigate: No

Ocean and Waterways Score: 3

Ocean and Waterways Score Justification: N/A

Ocean and Waterways Score Mitigate: No

Ocean and Waterways Revised Score Justification: N/A

Air Quality Score: 5

## Car Club Tender FINAL

**Air Quality Score Justification**: Zero local fuel related emissions, zero emissions when powered using 100% renewable electricity

Air Quality Score Mitigate: No

Materials and Waste Score: 2

Materials and Waste Score Justification: Embodied Carbon but most components are chosen with opportunities to re-use or recycle

Materials and Waste Score Mitigate: No

Climate Change Adaptation Score: 3

Climate Change Adaptation Score Justification: Moves the mitigation agenda in a positive direction

Climate Change Adaptation Score Mitigate: No

Climate Change Adaptation Revised Score Justification: Moves the mitigation agenda in a positive direction

Education / Engagement / Enabling Conditions Score: 5

**Education / Engagement / Enabling Conditions Score Justification**: Promotes wider access to electric vehicles and the concepts of a car access service in contrast to individual ownership

Education / Engagement / Enabling Conditions Score Mitigate: No