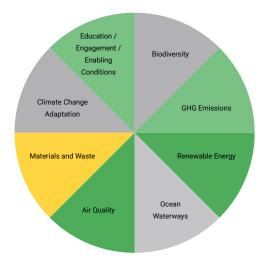

in Plymouth

**Assessment Final Summary:** 

**Biodiversity Score**: 3

**Biodiversity Score Justification**: No major impact although reduction in tailpipe emissions is less harmful for the general environment that a conventionally powered CI vehicle.

**Biodiversity Score Mitigate: No** 

**GHG Emissions Score:** 5

GHG Emissions Score Justification: All electric vehicle reduces local emissions

GHG Emissions Score Mitigate: No

Renewable Energy Score: 5

Renewable Energy Score Justification: When powered using renewable electricity

Renewable Energy Score Mitigate: No

Ocean and Waterways Score: 3

Ocean and Waterways Score Justification: N/A

Ocean and Waterways Score Mitigate: No

Ocean and Waterways Revised Score Justification: N/A

Air Quality Score: 5



## Car Club Tender FINAL



**Air Quality Score Justification**: Zero local fuel related emissions, zero emissions when powered using 100% renewable electricity

Air Quality Score Mitigate: No

Materials and Waste Score: 2

Materials and Waste Score Justification: Embodied Carbon but most components are chosen with opportunities to re-use or recycle

Materials and Waste Score Mitigate: No

Climate Change Adaptation Score: 3

Climate Change Adaptation Score Justification: Moves the mitigation agenda in a positive direction

Climate Change Adaptation Score Mitigate: No

Climate Change Adaptation Revised Score Justification: Moves the mitigation agenda in a positive direction

Education / Engagement / Enabling Conditions Score: 5

**Education / Engagement / Enabling Conditions Score Justification**: Promotes wider acc