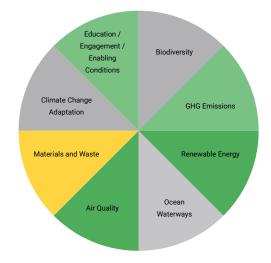

## Car Club Tender FINAL

Long lasting or severe negative impact

Short term or limited negative impact

No impact or neutral impact

Short term or limited positive impact

Long lasting or extensive positive impact